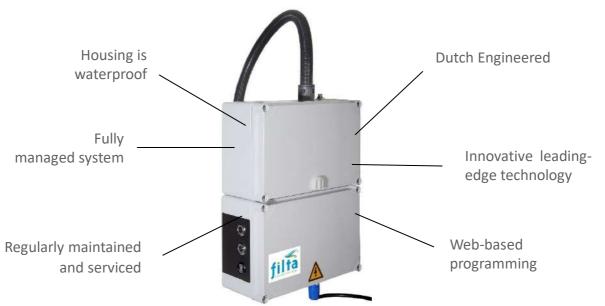

## How does the Filta system work?

The Filta system contributes to keeping your kitchen ductwork clean to the required hygiene standards, 365 days a year.

The service uses biotechnology to stop the accumulation of FOG from the outset. Biological enzymes are sprayed directly into the ventilation system by specially installed nozzles.