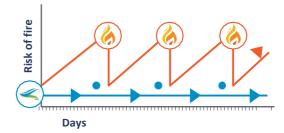

# The most important features

#### **Filta Installed**

Quick and easy installation by trained technician with planned maintenance visits throughout the year.